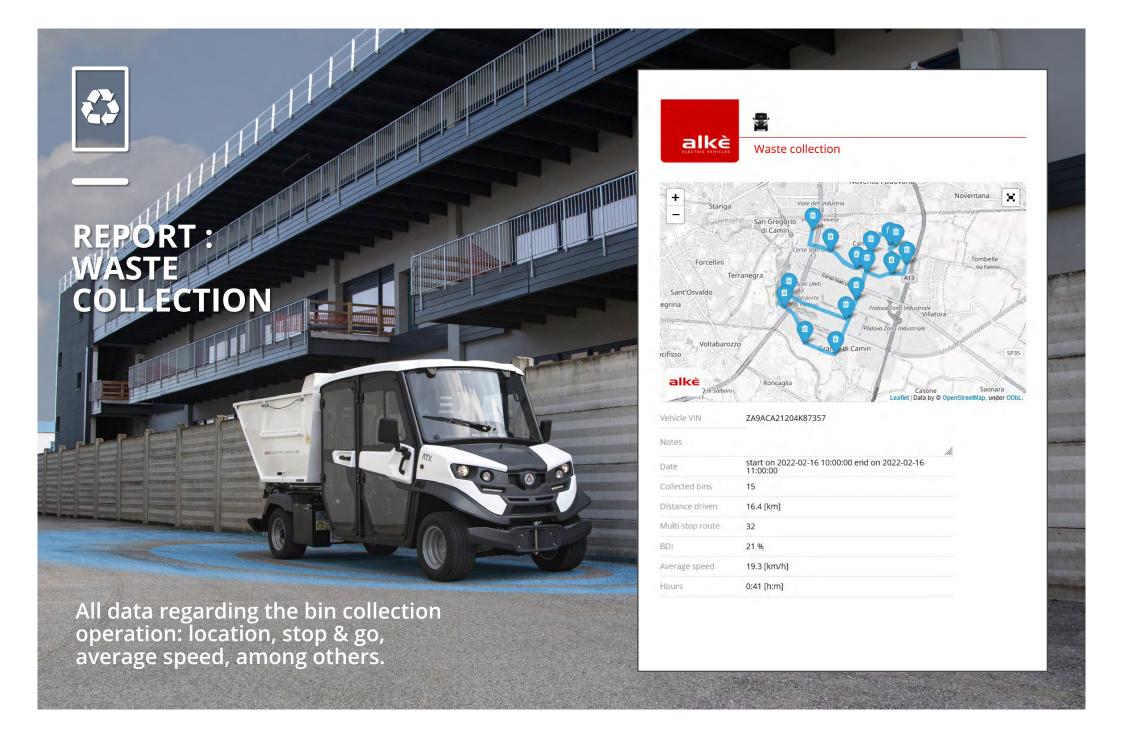

## **CROSS PLATFORM** Don't miss any record

The cloud can be used on multiple devices: computers, mobile phones and tablets.

|                      |               |                                    | CLOUD CONNECTED | CLOUD CONNECTED |
|----------------------|---------------|------------------------------------|-----------------|-----------------|
|                      |               |                                    | STD             | PRO             |
| FLEET<br>MANAGEMENT  | •             | vehicle position                   | Χ               | X               |
|                      | <b>1</b>      | vehicle status                     | Χ               | X               |
|                      | km            | vehicle km                         | Χ               | X               |
|                      | B:00          | vehicle total hours                | Χ               | X               |
|                      | <b>F</b>      | battery level                      | Χ               | X               |
| VEHICLE<br>DASHBOARD |               | remote dashboard                   | Χ               | X               |
|                      | B : 000       | service hours                      | X               | X               |
|                      | É             | 12v battery vehicle monitoring     | X               | X               |
| ANALYSIS             | 86            | battery percentage                 | X               | X               |
|                      |               | route review                       | Χ               | X               |
|                      |               | battery voltage                    |                 | X               |
|                      |               | vehicle consumption                |                 | X               |
| SERVICE<br>UTILITIES |               | error visualisation                | Χ               | X               |
|                      | •             | charger cycles                     |                 | X               |
|                      | •             | export cycles                      |                 | X               |
|                      | B:00          | remote vehicle service hours reset |                 | X               |
| REPORT               | 2             | activity map                       |                 | X               |
|                      | TEST<br>DRIVE | test drive                         |                 | X               |
|                      | <b>C</b> 3    | waste collection                   |                 | X               |
|                      | 9             | multi-stop route                   |                 | X               |