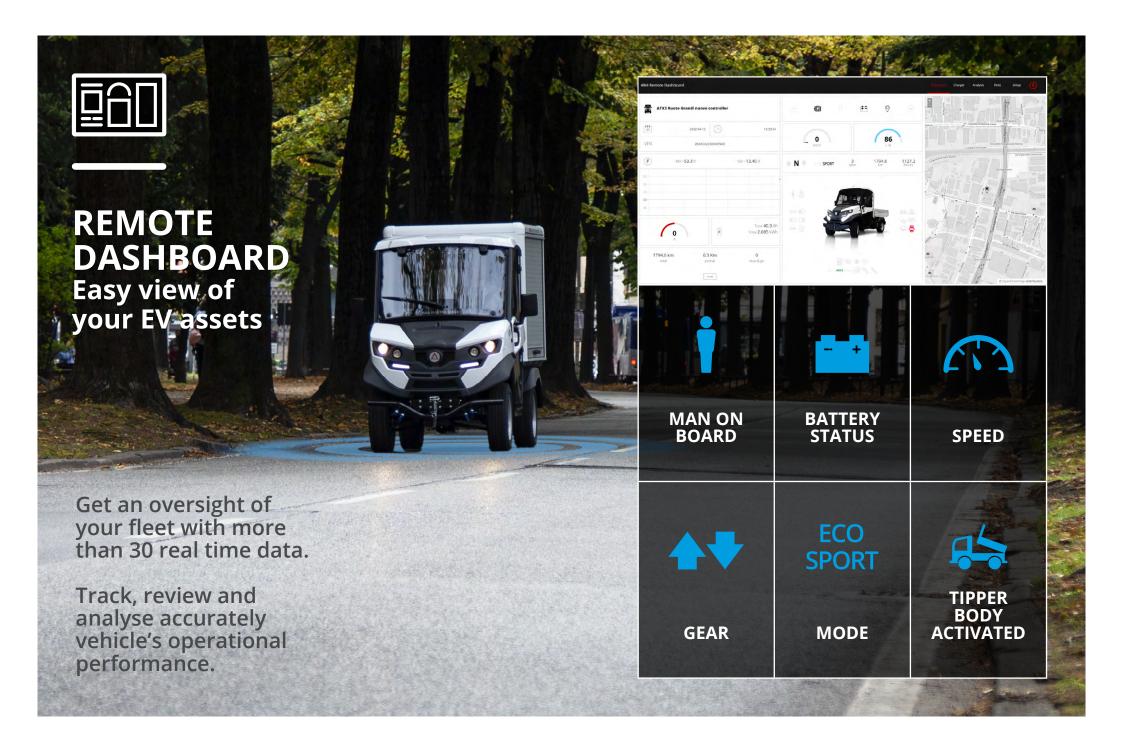

## **CROSS PLATFORM** Don't miss any record

The cloud can be used on multiple devices: computers, mobile phones and tablets.

|                      |               |                                    | CLOUD CONNECTED | CLOUD CONNECTED |
|----------------------|---------------|------------------------------------|-----------------|-----------------|
|                      |               |                                    | STD             | PRO             |
| FLEET<br>MANAGEMENT  | •             | vehicle position                   | Χ               | X               |
|                      | <b>1</b>      | vehicle status                     | Χ               | X               |
|                      | km            | vehicle km                         | Χ               | X               |
|                      | B:00          | vehicle total hours                | Χ               | X               |
|                      | <b>F</b>      | battery level                      | Χ               | X               |
| VEHICLE<br>DASHBOARD |               | remote dashboard                   | Χ               | X               |
|                      | B : 000       | service hours                      | X               | X               |
|                      | É             | 12v battery vehicle monitoring     | X               | X               |
| ANALYSIS             | 86            | battery percentage                 | X               | X               |
|                      |               | route review                       | Χ               | X               |
|                      |               | battery voltage                    |                 | X               |
|                      |               | vehicle consumption                |                 | X               |
| SERVICE<br>UTILITIES |               | error visualisation                | Χ               | X               |
|                      | •             | charger cycles                     |                 | X               |
|                      | •             | export cycles                      |                 | X               |
|                      | B:00          | remote vehicle service hours reset |                 | X               |
| REPORT               | 2             | activity map                       |                 | X               |
|                      | TEST<br>DRIVE | test drive                         |                 | X               |
|                      | <b>C</b> 3    | waste collection                   |                 | X               |
|                      | 9             | multi-stop route                   |                 | X               |