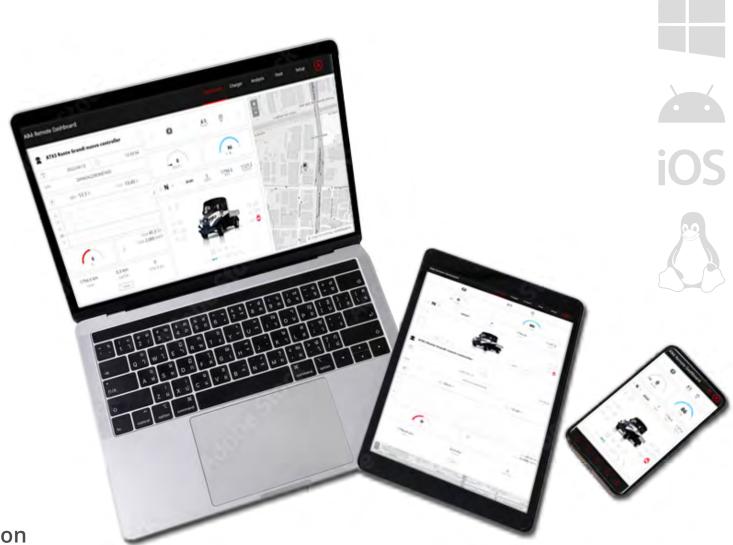

## **CROSS PLATFORM** Don't miss any record

The cloud can be used on multiple devices: computers, mobile phones and tablets.

|                      |               |                                    | CLOUD CONNECTED | CLOUD CONNECTED |
|----------------------|---------------|------------------------------------|-----------------|-----------------|
|                      |               |                                    | STD             | PRO             |
| FLEET<br>MANAGEMENT  | •             | vehicle position                   | Χ               | X               |
|                      | <b>1</b>      | vehicle status                     | Χ               | X               |
|                      | km            | vehicle km                         | Χ               | X               |
|                      | B:00          | vehicle total hours                | Χ               | X               |
|                      | <b>F</b>      | battery level                      | Χ               | X               |
| VEHICLE<br>DASHBOARD |               | remote dashboard                   | Χ               | X               |
|                      | B : 000       | service hours                      | X               | X               |
|                      | É             | 12v battery vehicle monitoring     | X               | X               |
| ANALYSIS             | 86            | battery percentage                 | X               | X               |
|                      |               | route review                       | Χ               | X               |
|                      |               | battery voltage                    |                 | X               |
|                      |               | vehicle consumption                |                 | X               |
| SERVICE<br>UTILITIES |               | error visualisation                | Χ               | X               |
|                      | •             | charger cycles                     |                 | X               |
|                      | •             | export cycles                      |                 | X               |
|                      | B:00          | remote vehicle service hours reset |                 | X               |
| REPORT               | 2             | activity map                       |                 | X               |
|                      | TEST<br>DRIVE | test drive                         |                 | X               |
|                      | <b>C</b> 3    | waste collection                   |                 | X               |
|                      | 9             | multi-stop route                   |                 | X               |