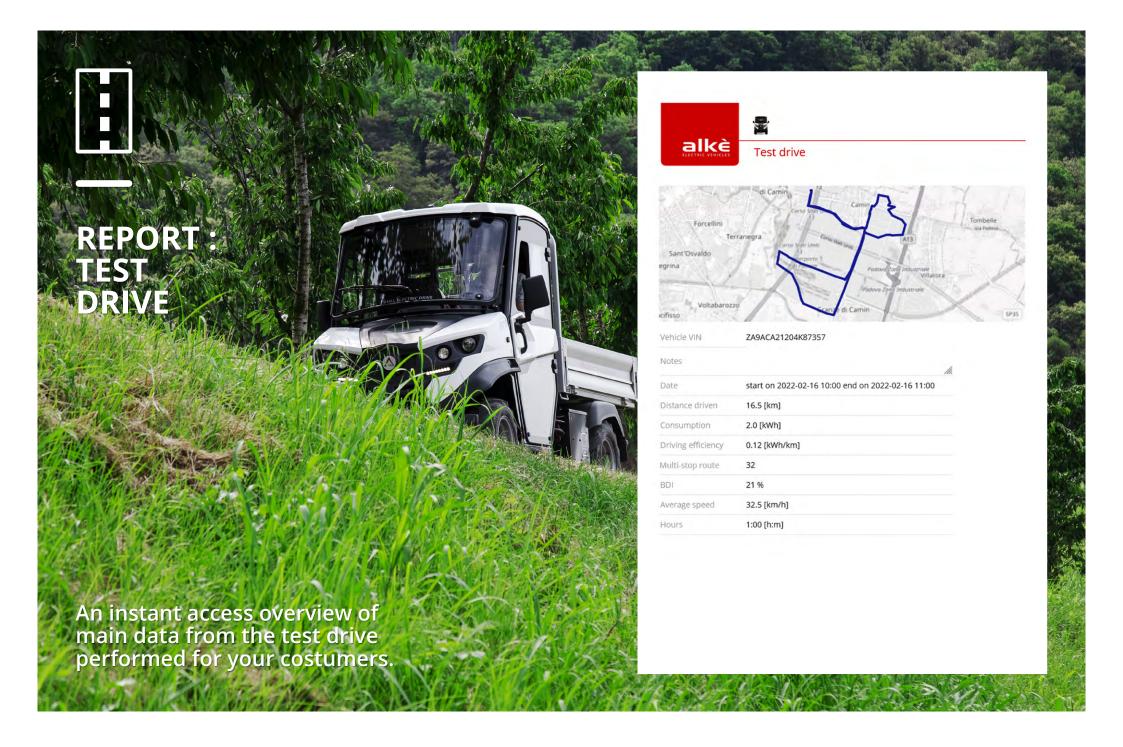

## **CROSS PLATFORM** Don't miss any record

The cloud can be used on multiple devices: computers, mobile phones and tablets.

|                      |               |                                    | CLOUD CONNECTED | CLOUD CONNECTED |
|----------------------|---------------|------------------------------------|-----------------|-----------------|
|                      |               |                                    | STD             | PRO             |
| FLEET<br>MANAGEMENT  | •             | vehicle position                   | Χ               | X               |
|                      | <b>1</b>      | vehicle status                     | Χ               | X               |
|                      | km            | vehicle km                         | Χ               | X               |
|                      | B:00          | vehicle total hours                | Χ               | X               |
|                      | <b>F</b>      | battery level                      | Χ               | X               |
| VEHICLE<br>DASHBOARD |               | remote dashboard                   | Χ               | X               |
|                      | B : 000       | service hours                      | X               | X               |
|                      | É             | 12v battery vehicle monitoring     | X               | X               |
| ANALYSIS             | 86            | battery percentage                 | X               | X               |
|                      |               | route review                       | Χ               | X               |
|                      |               | battery voltage                    |                 | X               |
|                      |               | vehicle consumption                |                 | X               |
| SERVICE<br>UTILITIES |               | error visualisation                | Χ               | X               |
|                      | •             | charger cycles                     |                 | X               |
|                      | •             | export cycles                      |                 | X               |
|                      | B:00          | remote vehicle service hours reset |                 | X               |
| REPORT               | 2             | activity map                       |                 | X               |
|                      | TEST<br>DRIVE | test drive                         |                 | X               |
|                      | <b>C</b> 3    | waste collection                   |                 | X               |
|                      | 9             | multi-stop route                   |                 | X               |