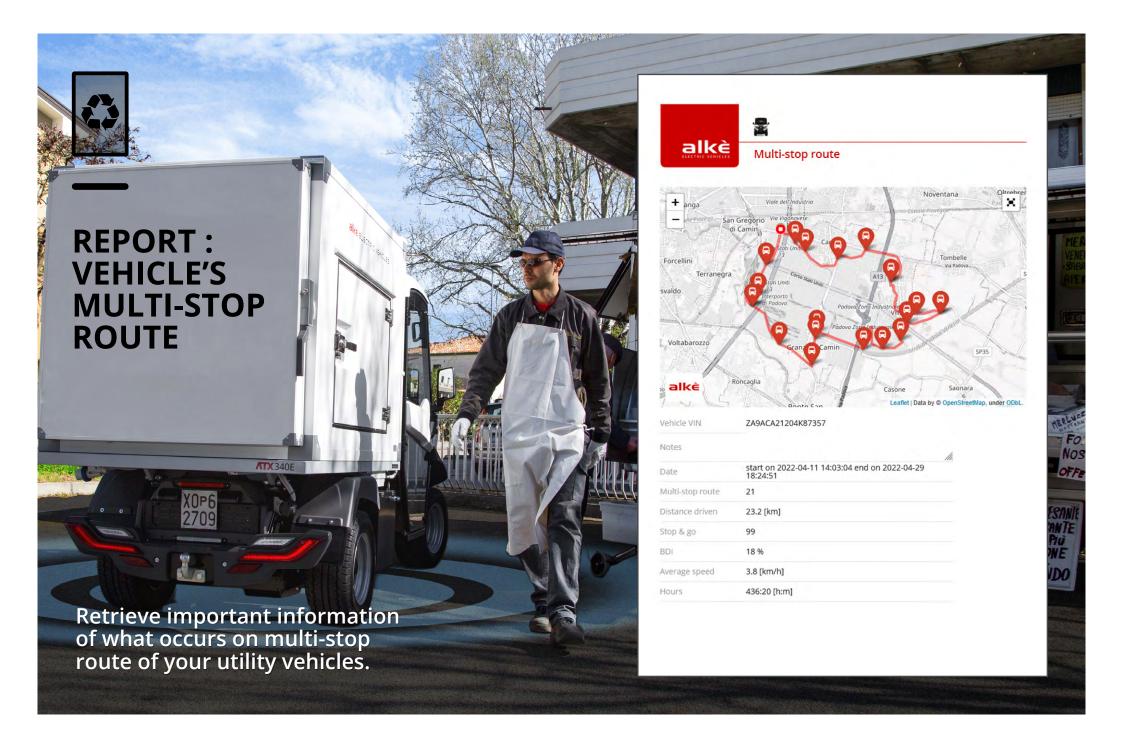

## **CROSS PLATFORM** Don't miss any record

The cloud can be used on multiple devices: computers, mobile phones and tablets.

|                      |               |                                    | CLOUD CONNECTED | CLOUD CONNECTED |
|----------------------|---------------|------------------------------------|-----------------|-----------------|
|                      |               |                                    | STD             | PRO             |
| FLEET<br>MANAGEMENT  | •             | vehicle position                   | Χ               | X               |
|                      | <b>1</b>      | vehicle status                     | Χ               | X               |
|                      | km            | vehicle km                         | Χ               | X               |
|                      | B:00          | vehicle total hours                | Χ               | X               |
|                      | <b>F</b>      | battery level                      | Χ               | X               |
| VEHICLE<br>DASHBOARD |               | remote dashboard                   | Χ               | X               |
|                      | B : 000       | service hours                      | X               | X               |
|                      | É             | 12v battery vehicle monitoring     | X               | X               |
| ANALYSIS             | 86            | battery percentage                 | X               | X               |
|                      |               | route review                       | Χ               | X               |
|                      |               | battery voltage                    |                 | X               |
|                      |               | vehicle consumption                |                 | X               |
| SERVICE<br>UTILITIES |               | error visualisation                | Χ               | X               |
|                      | •             | charger cycles                     |                 | X               |
|                      | •             | export cycles                      |                 | X               |
|                      | B:00          | remote vehicle service hours reset |                 | X               |
| REPORT               | 2             | activity map                       |                 | X               |
|                      | TEST<br>DRIVE | test drive                         |                 | X               |
|                      | <b>C</b> 3    | waste collection                   |                 | X               |
|                      | 9             | multi-stop route                   |                 | X               |