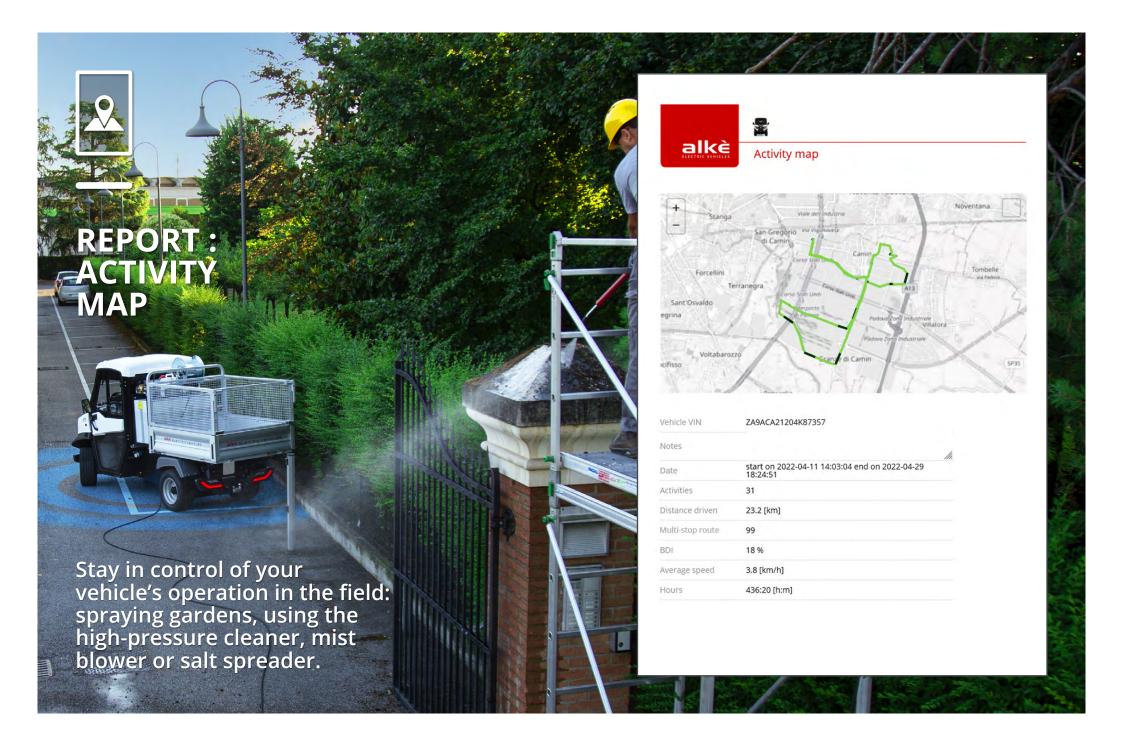

## **CROSS PLATFORM** Don't miss any record

The cloud can be used on multiple devices: computers, mobile phones and tablets.

|                      |               |                                    | CLOUD CONNECTED | CLOUD CONNECTED |
|----------------------|---------------|------------------------------------|-----------------|-----------------|
|                      |               |                                    | STD             | PRO             |
| FLEET<br>MANAGEMENT  | •             | vehicle position                   | Χ               | X               |
|                      | <b>1</b>      | vehicle status                     | Χ               | X               |
|                      | km            | vehicle km                         | Χ               | X               |
|                      | B:00          | vehicle total hours                | Χ               | X               |
|                      | <b>F</b>      | battery level                      | Χ               | X               |
| VEHICLE<br>DASHBOARD |               | remote dashboard                   | Χ               | X               |
|                      | B : 000       | service hours                      | X               | X               |
|                      | É             | 12v battery vehicle monitoring     | X               | X               |
| ANALYSIS             | 86            | battery percentage                 | X               | X               |
|                      |               | route review                       | Χ               | X               |
|                      |               | battery voltage                    |                 | X               |
|                      |               | vehicle consumption                |                 | X               |
| SERVICE<br>UTILITIES |               | error visualisation                | Χ               | X               |
|                      | •             | charger cycles                     |                 | X               |
|                      | •             | export cycles                      |                 | X               |
|                      | B:00          | remote vehicle service hours reset |                 | X               |
| REPORT               | 2             | activity map                       |                 | X               |
|                      | TEST<br>DRIVE | test drive                         |                 | X               |
|                      | <b>C</b> 3    | waste collection                   |                 | X               |
|                      | 9             | multi-stop route                   |                 | X               |