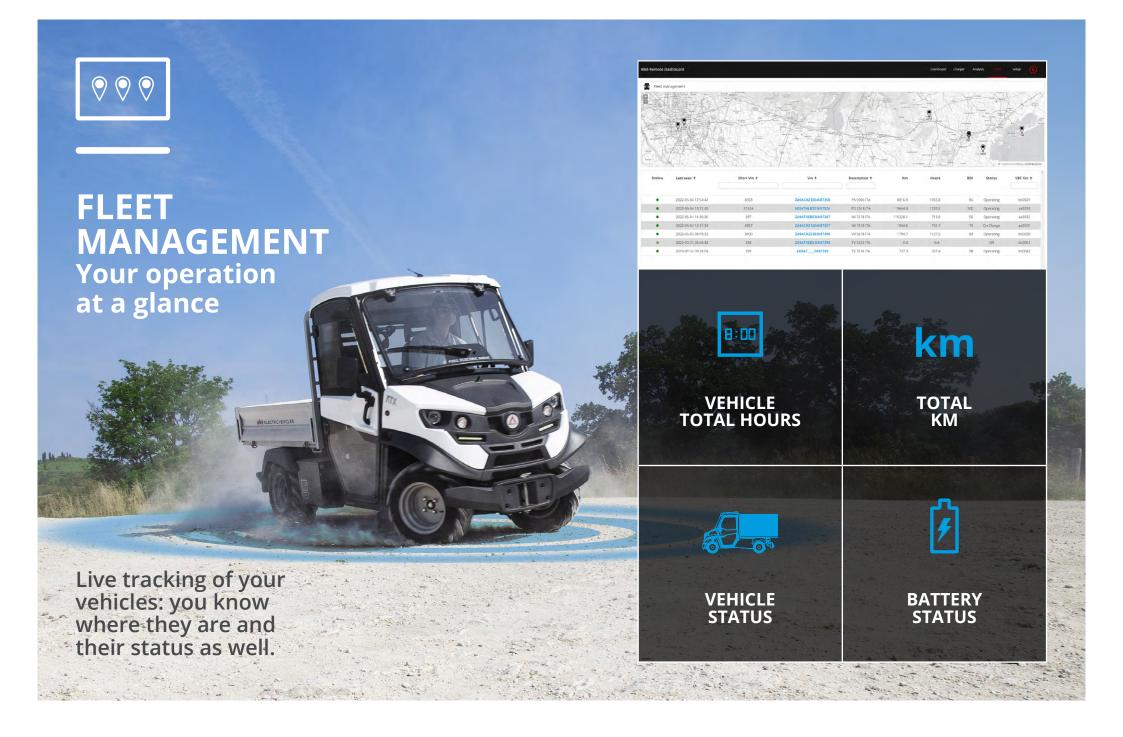

## **CROSS PLATFORM** Don't miss any record

The cloud can be used on multiple devices: computers, mobile phones and tablets.

|                      |               |                                    | CLOUD CONNECTED | CLOUD CONNECTED |
|----------------------|---------------|------------------------------------|-----------------|-----------------|
|                      |               |                                    | STD             | PRO             |
| FLEET<br>MANAGEMENT  | •             | vehicle position                   | Χ               | X               |
|                      | <b>1</b>      | vehicle status                     | Χ               | X               |
|                      | km            | vehicle km                         | Χ               | X               |
|                      | B:00          | vehicle total hours                | Χ               | X               |
|                      | <b>F</b>      | battery level                      | Χ               | X               |
| VEHICLE<br>DASHBOARD |               | remote dashboard                   | Χ               | X               |
|                      | B : 000       | service hours                      | X               | X               |
|                      | É             | 12v battery vehicle monitoring     | X               | X               |
| ANALYSIS             | 86            | battery percentage                 | X               | X               |
|                      |               | route review                       | Χ               | X               |
|                      |               | battery voltage                    |                 | X               |
|                      |               | vehicle consumption                |                 | X               |
| SERVICE<br>UTILITIES |               | error visualisation                | Χ               | X               |
|                      | •             | charger cycles                     |                 | X               |
|                      | •             | export cycles                      |                 | X               |
|                      | B:00          | remote vehicle service hours reset |                 | X               |
| REPORT               | 2             | activity map                       |                 | X               |
|                      | TEST<br>DRIVE | test drive                         |                 | X               |
|                      | <b>C</b> 3    | waste collection                   |                 | X               |
|                      | 9             | multi-stop route                   |                 | X               |